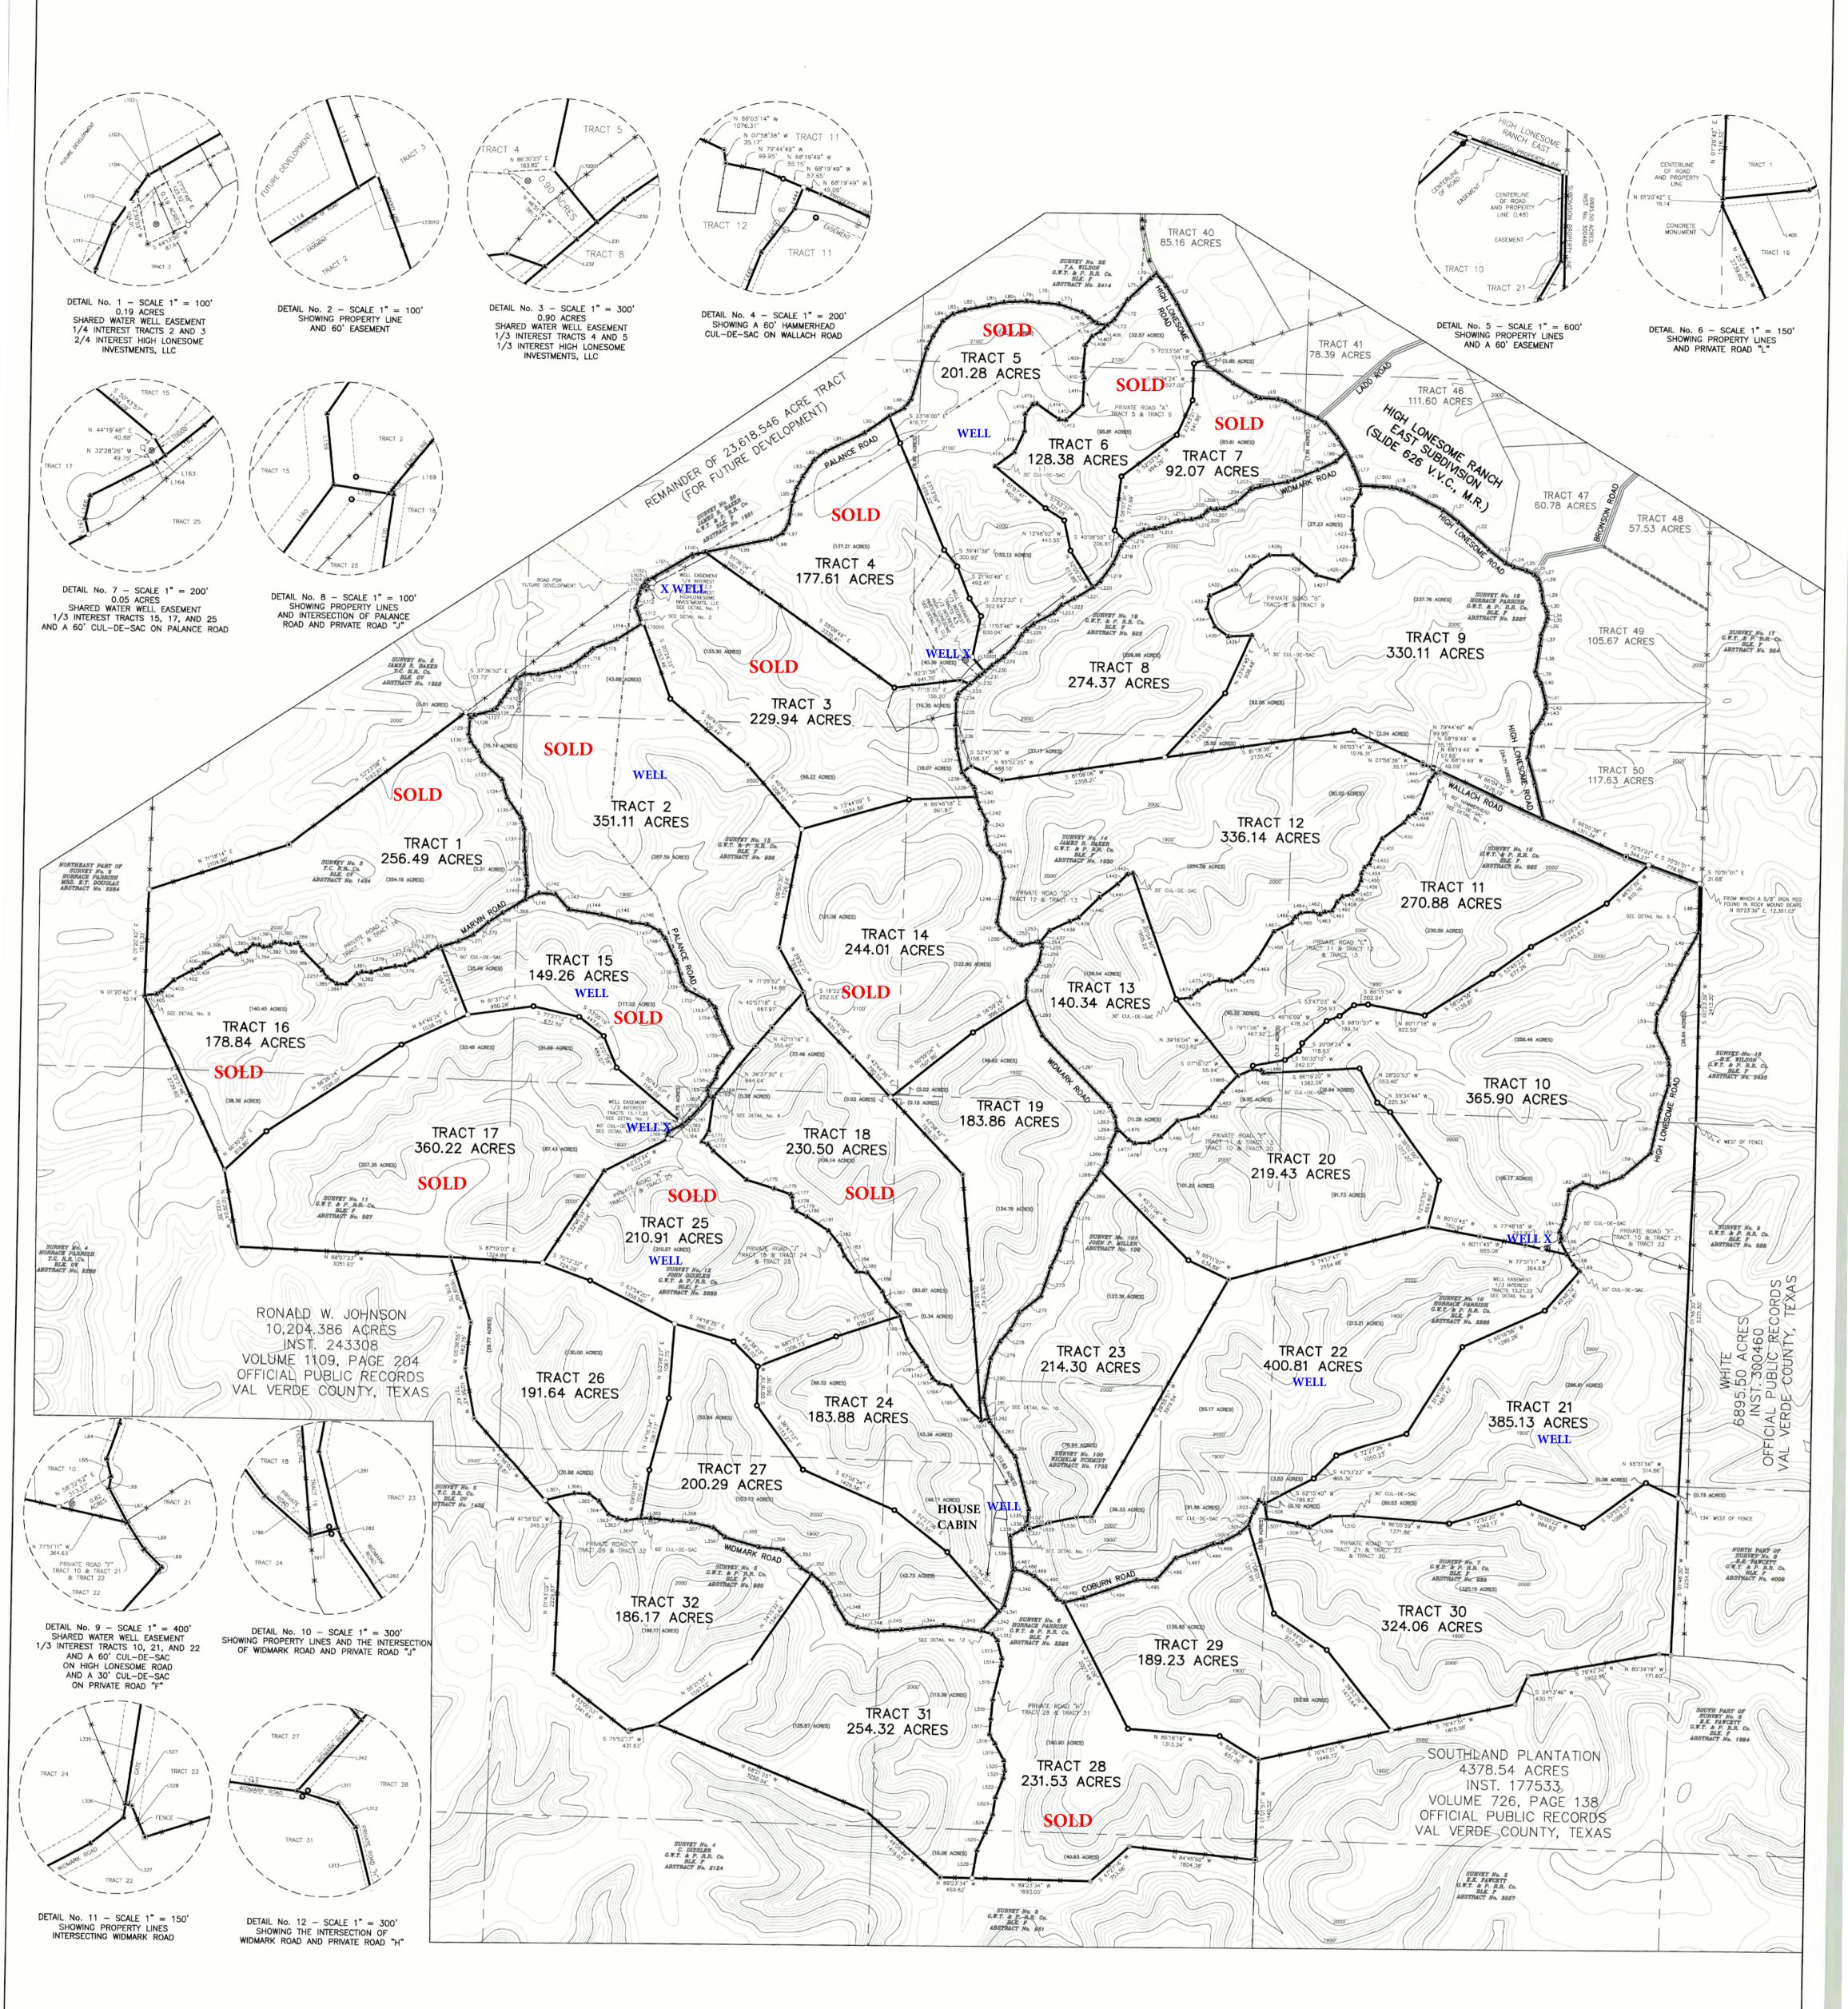

SLIDE 637 VAL VERDE COUNTY MAP RECORDS Generosa Gracia Ramon County Clerk, Val Verde County, IX By Many Rept , Deputy

## Final Plat of High Lonesome Ranch South Subdivision

SHEET 2 OF 3

## Surveyor's Note

Original Survey lines and/or corners shown hereon are approximate, unless otherwise noted. Any acreage's shown for the original survey's are also approximate and should not be relied upon as officially approved quantities. A diligent search was made for original corners if they fell along the bounds of this property or within the property, and those found have been shown hereon. A precise locative survey of the original survey lines and corners is a time consuming project, not within the scope of this survey, and are subject to approval by the General Land Office of Texas. The possibility of excess acreage within the original

survey's shown hereon is not addressed by this survey. This plat represents a boundary survey only. Some easements and utilities have been shown, but there may be others recorded or unrecorded that may exist. Always use the Texas One Call System or www.texas811.org, before performing any excavations. Record information for adjoining land owners shown hereon is for visual information purposes only. Basis of Bearings

Bearing Basis hereon is Texas State Plane Coordinate System, Reference Frame North American Datum 1983 (2011) (EPOCH 2010.0000), as determined from Global Navigation Satellite System (GNSS) survey equipment by Static, Virtual Reference System (VRS) network and or Real Time Kinematic (RTK). Distances shown hereon are shown as grid Texas State Plane Coordinate System distances.

|                                                                                                                                                             | LEG | END                                                                                                                                                                                     |                                                                                                                 |
|-------------------------------------------------------------------------------------------------------------------------------------------------------------|-----|-----------------------------------------------------------------------------------------------------------------------------------------------------------------------------------------|-----------------------------------------------------------------------------------------------------------------|
| O SET 1/2" IRON ROD W/ ALUMINUM CAP  SET 1/2" IRON ROD W/ PLASTIC CAP  SET 8" MAG NAIL WITH WASHER  FOUND IRON ROD  WOOD FENCE POST  PIPE FENCE POST  POINT |     | OUTER SUBDIVISION BOUNDARY TRACT BOUNDARY ADJACENT PROPERTY LINE EASEMENT SUBDIVISION ROAD RIGHT—OF—WAY WRE FENCE SURVEY LINE OVERHEAD ELECTRIC LINE 20' CONTOUR LINE 100' CONTOUR LINE | POWER POLE  WATER WELL O.P.R. OFFICIAL PUBLIC RECORD D.R. DEED RECORDS M.R. MAP RECORDS V.V.C. VAL VERDE COUNTY |